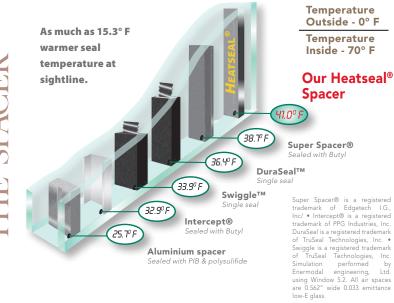

ClimaGuard is a trademark of Guardian Industries Corp.

DELUXE PACKAGE

• Energy Saving Package

• Foam-filled insulated extrusions

Our Heatseal Spacer gives your home excellent thermal efficiency and drastic reduction of condensation.