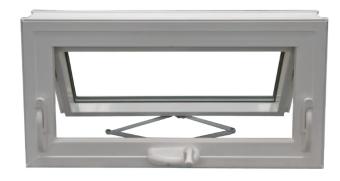

#### Awning - 750 Series

The awning offers a streamlined look in a window which is practical in areas with obstructions. It cranks out smoothly for air circulation while protecting your home from the elements.