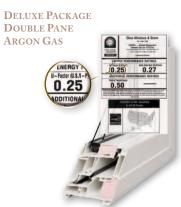

ClimaGuard is a trademark of Guardian Industries Corp.

DELUXE PACKAGE

• Energy Saving Package

• Foam-filled insulated extrusions

Our Heatseal Spacer gives your home excellent thermal efficiency and drastic reduction of condensation.

#### **ENERGY SAVING PACKAGES**

## TOP PERFORMERS

All results numbers are based on tested window sample by NFRC and AAMA testing window guidelines. Use for comparison purposes only. Actual values may vary depending on installation, size of the window, and other conditions.