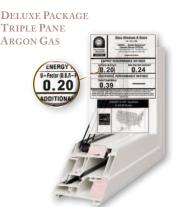

#### TRIPLE PANE GLASS PACKAGE

with Deluxe Package and optional krypton gas offers

47% better U-Value

than New Energy Star Requirements for Northern Zone\*

 $^{\circ}$  Effective January 4, 2010 the minimum U-Value for ENERGY STAR in the Northern Region has been revised from of 0.35 to 0.30.

## TOP PERFORMERS

All results numbers are based on tested window sample by NFRC and AAMA testing window guidelines. Use for comparison purposes only. Actual values may vary depending on installation, size of the window, and other conditions.