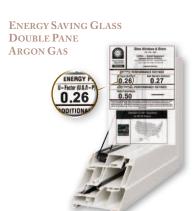

#### **ENERGY SAVING PACKAGES**

## TOP PERFORMERS

All results numbers are based on tested window sample by NFRC and AAMA testing window guidelines. Use for comparison purposes only. Actual values may vary depending on installation, size of the window, and other conditions.