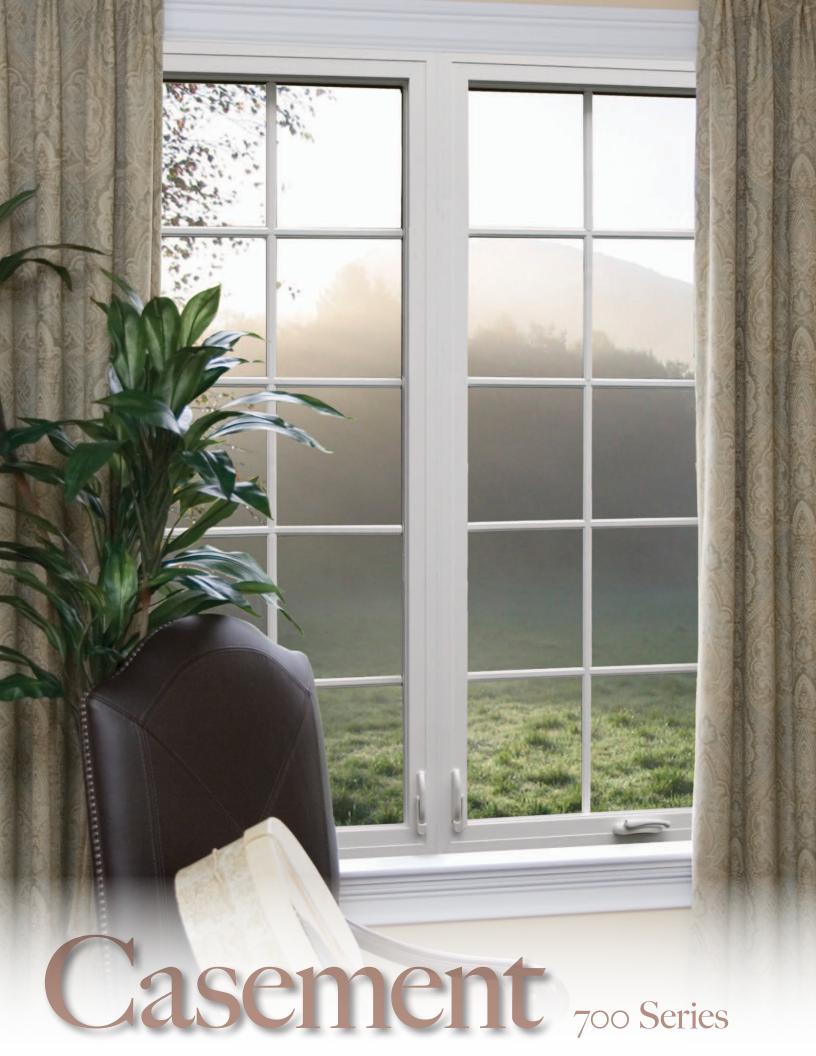

# A PROGRESSIVE MULTI-POINT LOCKING SYSTEM allows for a weather-tight seal by drawing the sash firmly and securely to the master frame. The multi-point locking system also offers added security by providing additional points of reinforcement on the window.