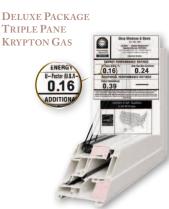

ClimaGuard is a trademark of Guardian Industries Corp.

DELUXE PACKAGE

• Energy Saving Package

• Foam-filled insulated extrusions

Our Heatseal Spacer gives your home excellent thermal efficiency and drastic reduction of condensation.

#### **ENERGY SAVING PACKAGES**

#### TRIPLE PANE GLASS PACKAGE

with Deluxe Package and optional krypton gas offers

47% better U-Value

than New Energy Star Requirements for Northern Zone\*

 $^{\circ}$  Effective January 4, 2010 the minimum U-Value for ENERGY STAR in the Northern Region has been revised from of 0.35 to 0.30.