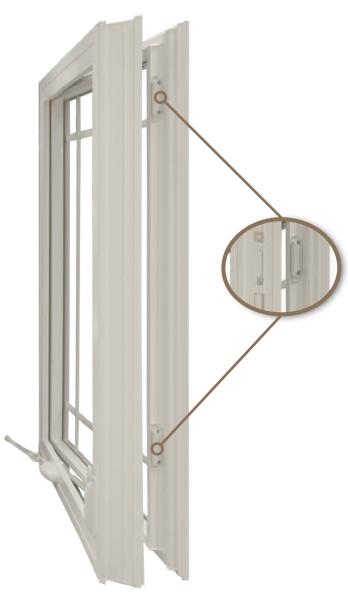

# A PROGRESSIVE MULTI-POINT LOCKING SYSTEM allows for a weather-tight seal by drawing the sash firmly and securely to the master frame. The multi-point locking system also offers added security by providing additional points of reinforcement on the window.